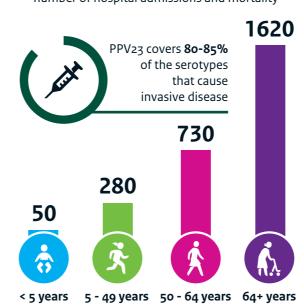

### **Pneumococcal**

Vaccination does not prevent all diseases caused by pneumococci, but it does reduce the number of hospital admissions and mortality

Provide vaccination against pneumococci to the elderly starting at 60 years of age