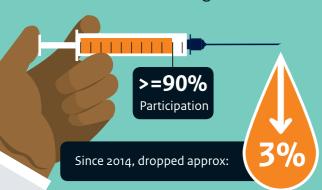

# **Vaccination uptake**

Participation in the Dutch National **Immunisation Programme** 

The participation in HPV vaccination declined with 15% since 2016.

0

Highlights surveillance Pathogen 2017 - 2018

Measles genotypes B<sub>3</sub> and D8 were detected; these are the two genotypes most commonly found in other European