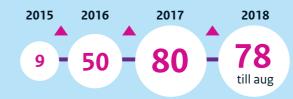

## **Meningococcal W**

Increase in number of patients per year:

Carrier status and risk are highest among adolescents

Vaccinate 14- to 18-year-olds for direct and indirect protection

Thousands of hospital admissions per year