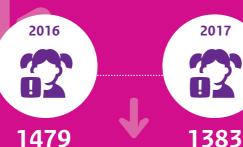

## **Meningococcal W**

Increase in number of patients per year:

Carrier status and risk are highest among adolescents

Vaccinate 14- to 18-year-olds for direct and indirect protection

Thousands of hospital admissions per year